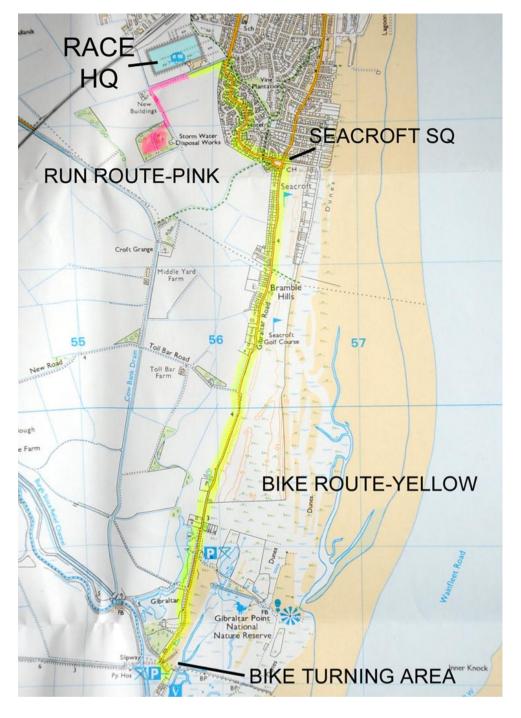

Super Sprint – 1 Lap Sprint – 2 Laps

Athletes head out of Richmond Holiday Park (RHP) via the gate and onto the private road. Turn left and head to the end of the road and turn right onto Richmond Drive leading into Seacroft Drive following this stretch of road for 1km to arrive at Seacroft Square.

At the T-junction athletes bear left and continue straight ahead. Turn right onto Drummond Road and follow for 12km to reach Gibraltar Point. Athletes turn into the closed part of Gibraltar Point Nature Reserve car park where marshals will be based for participant and spectator safety.

They return and turn left into Seacroft Square. Super Sprint take the next left onto Seacroft Drive back to transition. Sprint turn right back onto Drummond Road for the second lap. On final return they turn left onto Seacroft Square, left onto Seacroft Drive and return to main venue.